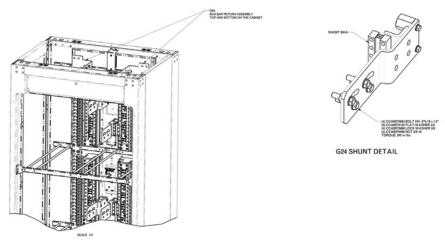

## **Cabinet Drawings**

### OUTLINE DRAWING OF GROUP 101, (30" WIDE, 24" DEEP) 7 FT TALL CABINET

### **OUTLINE DRAWING OF GROUP 103, (34" WIDE, 24" DEEP) 7 FT TALL CABINET**