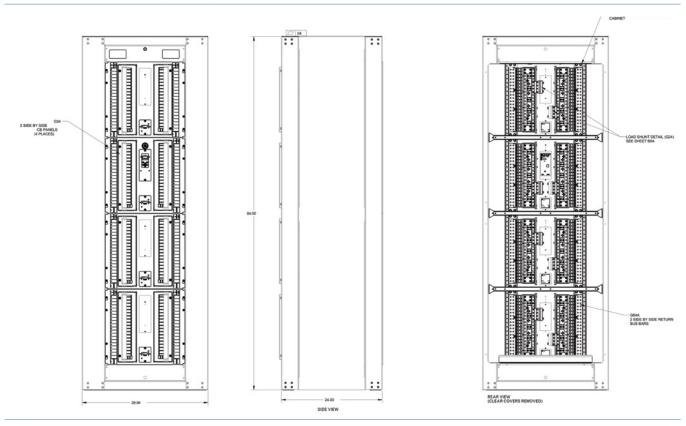

### OUTLINE DRAWING OF GROUP 101, (30" WIDE, 24" DEEP) 7 FT TALL CABINET

## **Cabinet Options**

Cabinets are 7' tall, 24" deep with a width option of 30" or 34". Each cabinet can have up to 8 20-position distribution panels. Each panel may be individually fed with an 800A load bus or multiple panels may be joined together. Load bus assemblies include a 1500A shunt and landings for four 750kcmil cables. Factory supplied shunt wiring to each panel allows cabinets to be transitioned into different load configurations in minutes for maximum flexibility.

### Fuse / Circuit Breaker Panels

Distribution panels have 20 bulletstyle positions that accept holders for TPS fuses up to 70amps, TLS fuses up to 125 amps, or circuit breakers up to 250A. Any fuse or circuit breaker may be installed in any position with no spacing requirements. Each panel includes its own alarm lights for power loss and fuse/breaker alarms. Hinged doors on each panel provide circuit breaker and fuse protection and prevent incorrect installation.