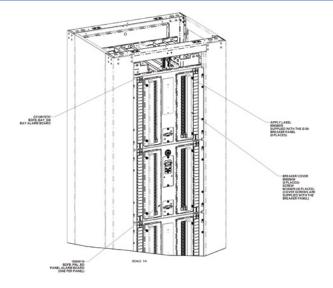

### MISCELLANEOUS BDFB EQUIPMENT VIEWS

Fuse or Circuit Breaker Installation

**Distribution Panel Connections** 

Network Gateway Card Location

### Fuse / Circuit Breaker Panels

Distribution panels have 20 bulletstyle positions that accept holders for TPS fuses up to 70amps, TLS fuses up to 125 amps, or circuit breakers up to 250A. Any fuse or circuit breaker may be installed in any position with no spacing requirements. Each panel includes its own alarm lights for power loss and fuse/breaker alarms. Hinged doors on each panel provide circuit breaker and fuse protection and prevent incorrect installation.