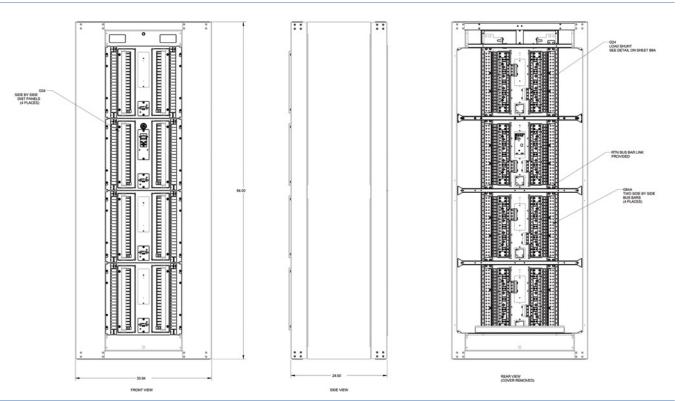

### **OUTLINE DRAWING OF GROUP 103, (34" WIDE, 24" DEEP) 7 FT TALL CABINET**

## **Cabinet Options**

Cabinets are 7' tall, 24" deep with a width option of 30" or 34". Each cabinet can have up to 8 20-position distribution panels. Each panel may be individually fed with an 800A load bus or multiple panels may be joined together. Load bus assemblies include a 1500A shunt and landings for four 750kcmil cables. Factory supplied shunt wiring to each panel allows cabinets to be transitioned into different load configurations in minutes for maximum flexibility.

### Fuse / Circuit Breaker Panels

Distribution panels have 20 bulletstyle positions that accept holders for TPS fuses up to 70amps, TLS fuses up to 125 amps, or circuit breakers up to 250A. Any fuse or circuit breaker may be installed in any position with no spacing requirements. Each panel includes its own alarm lights for power loss and fuse/breaker alarms. Hinged doors on each panel provide circuit breaker and fuse protection and prevent incorrect installation.